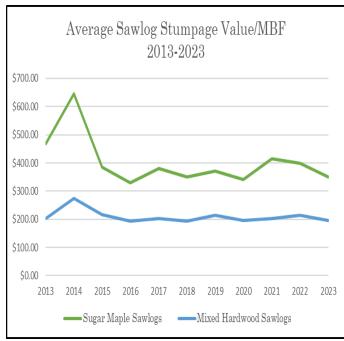

#### STUMPAGE RATES FOR ALL SALES SOLD IN 2023

| Species & Product          | Maximum<br>per Mbf | Minimum<br>per Mbf | Weighted<br>Mean |
|----------------------------|--------------------|--------------------|------------------|
| Sugar Maple - Sawtimber    | \$475.00           | \$300.00           | \$350.00         |
| Mixed Hardwood - Sawtimber | \$200.00           | \$190.00           | \$195.71         |