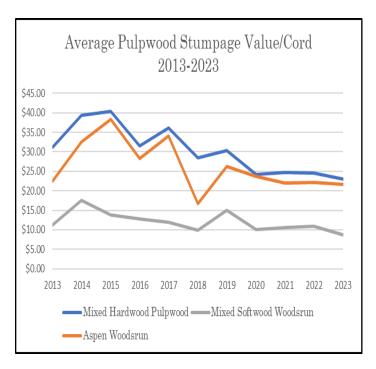

#### STUMPAGE RATES FOR ALL SALES SOLD IN 2023

| Species & Product          | Maximum<br>per Mbf | Minimum<br>per Mbf | Weighted<br>Mean |
|----------------------------|--------------------|--------------------|------------------|
| Sugar Maple - Sawtimber    | \$475.00           | \$300.00           | \$350.00         |
| Mixed Hardwood - Sawtimber | \$200.00           | \$190.00           | \$195.71         |

| Species & Product         | Maximum<br>per Cord | Minimum<br>per Cord | Weighted<br>Mean |
|---------------------------|---------------------|---------------------|------------------|
| Mixed Hardwood - Pulpwood | \$26.00             | \$20.75             | \$23.07          |
| Aspen - Woodsrun          | \$24.00             | \$20.00             | \$21.67          |
| Mixed Softwood - Woodsrun | \$10.00             | \$5.00              | \$8.75           |