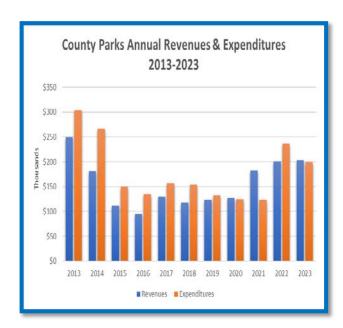

### Parks Report

With the upgrade to an online reservation system in 2021, the Gogebic County Parks have seen a consistent increase in occupancy and revenue. This can be attributed to the convenience of an online system and retainment of cancellation fees. With an increase in park use, the repairs and maintenance of the parks continue to be a challenge. Year-end cash surplus is placed into the program fund balance to provide funds for required or scheduled maintenance and matching funds when applying for grants. At the beginning of October 2022, the fund balance was \$247,539. At the fiscal year's end, the fund balance amounted to \$305,032. It is expected that the fund balance account will decrease as scheduled repairs and improvements are made at each park.

Little Girl's Point Park – The park had an overall occupancy rate of 82% for the camping season (5/12/2023 – 10/1/2023) which is a slight increase from the 2022 season. Total revenues and expenses for the park including the Lodge facilities amounted to \$139,809 in revenues and \$92,193 in expenses, respectively. \$24,255 of expenses can be attributed to new fire pit rings, pavilion roof replacement, hazardous tree removal for the park, outdoor picnic tables for the Lodge, and ongoing maintenance items.

Lake Gogebic Park – The Lake Gogebic County Park had an overall occupancy rate of 79% for the camping season (5/12/2023 – 10/1/2023) which increased 7% from 2022. Total Revenues for the park amounted to \$94,109 with expenses of \$107,297. Expenses included repairs and maintenance projects totaling \$33,737 which included new fire pit rings, site improvements, hazardous tree removal and 20 new picnic tables.