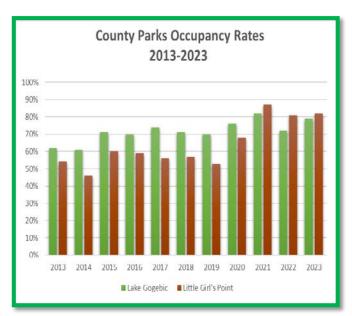

Little Girl's Point Park – The park had an overall occupancy rate of 82% for the camping season (5/12/2023 – 10/1/2023) which is a slight increase from the 2022 season. Total revenues and expenses for the park including the Lodge facilities amounted to \$139,809 in revenues and \$92,193 in expenses, respectively. \$24,255 of expenses can be attributed to new fire pit rings, pavilion roof replacement, hazardous tree removal for the park, outdoor picnic tables for the Lodge, and ongoing maintenance items.

Lake Gogebic Park – The Lake Gogebic County Park had an overall occupancy rate of 79% for the camping season (5/12/2023 – 10/1/2023) which increased 7% from 2022. Total Revenues for the park amounted to \$94,109 with expenses of \$107,297. Expenses included repairs and maintenance projects totaling \$33,737 which included new fire pit rings, site improvements, hazardous tree removal and 20 new picnic tables.