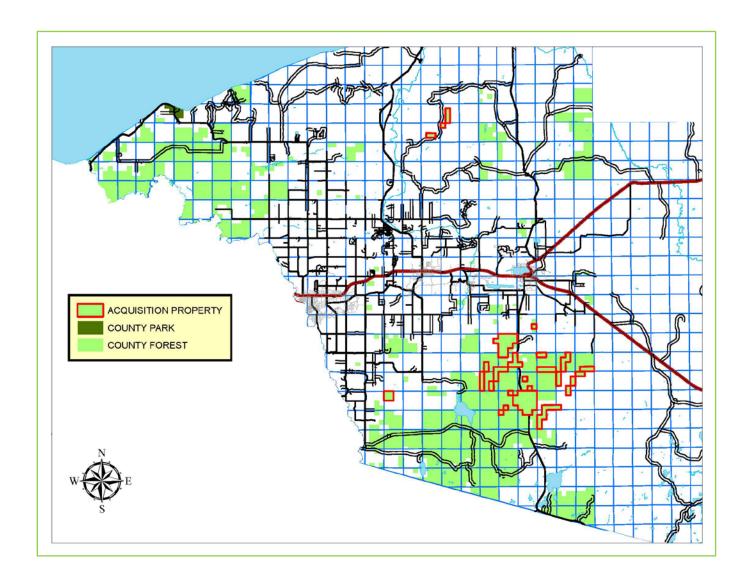

#### ACQUISITION AND OWNERSHIP

In 2023 Gogebic County acquired 4,007.30 acres of unique forestland with highly productive wildlife habitat that is intermingled within the existing 50,410-acre Gogebic County Forest Ownership matrix from the Melvin Flannery Estate. Funding for the 4.2 million dollar acquisition came from a Michigan Natural Resources Trust Fund Grant which covered 74% of the purchase price, and Gogebic County which provided the remaining 26% match. A majority of the acquisition land is located in Bessemer Township with a few scattered parcels also located in both Ironwood and Erwin Township. (See ownership map-pg. 14)

Acquisition of this significant forest acreage will economically benefit the local community and will ensure long-term stability of public access for numerous recreational pursuits. The acquisition will allow improved access to thousands of acres of the County Forest, enable the expansion of the Mosinee Grouse Enhanced Management System (GEMS) site, and provide added protections to over 1.5 miles of the Little Black River shoreline. It will also enable the County Forest Program to manage more effectively towards habitat goals and objectives identified in the Michigan Department of Natural Resources (MDNR), Devils Creek/Chaney Lake Deer Wintering Complex Management Plan. This complex is essential to winter survival of deer in Gogebic County. Deer based recreation, primarily deer hunting, remains a driving economic force in the region. Operationally, it will save the County funds by eliminating cost associated with over 26 miles of inholding boundaries.